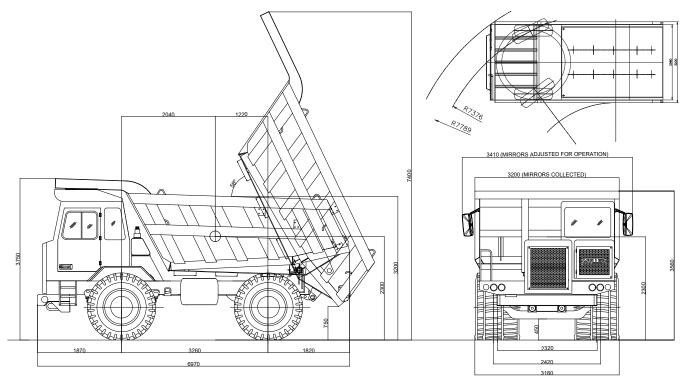

| TRANSMISSION  |     |
|---------------|-----|
| Tilting time  | 18s |
| Tilting angle | 58° |

| LOAD CAPACITY    |                                           |
|------------------|-------------------------------------------|
| Shallow crowning | 15.0m³ (without lid)<br>15.5m³ (with lid) |
| Crowning 2:1     | 18.5m³ (without lid)<br>19.2m³ (with lid) |