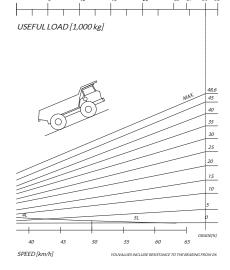

| WHEELS |                     |
|--------|---------------------|
| Ноор   | 11:25 x 25"         |
| Tire   | 16:00 x 25" 32PR E4 |
| Front  | Simple              |
| Rear   | Double              |

| WEIGHTS             |          |
|---------------------|----------|
| Total empty weight  | 19.300kg |
| Total loaded weight | 49.300kg |