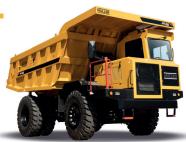

# TRUCK OFF-ROAD





**OUR STRENGTH IN YOUR** 

## TECHNICAL SPECIFICATIONS

| TURBO ENGINE                  |                            |
|-------------------------------|----------------------------|
| Manufacturer                  | Scania Latin America Ltda. |
| Model                         | DC13-76A - MAR-1 / TIER 3  |
| Net power (ISO 3046)          | 294hp (218kW) @ 2,100RPM   |
| Gross power (ISO 3046)        | 350hp (257kW) @ 2,100RPM   |
| Maximum torque                | 1636 Nm @ 1,500RPM         |
| Injection type                | Direct Electronic          |
| № of Cylinders / Displacement | 6 / 12.7l                  |
| Aspiration                    | Turbo Intercooler          |

| TRANSMISSION |                                    |
|--------------|------------------------------------|
|