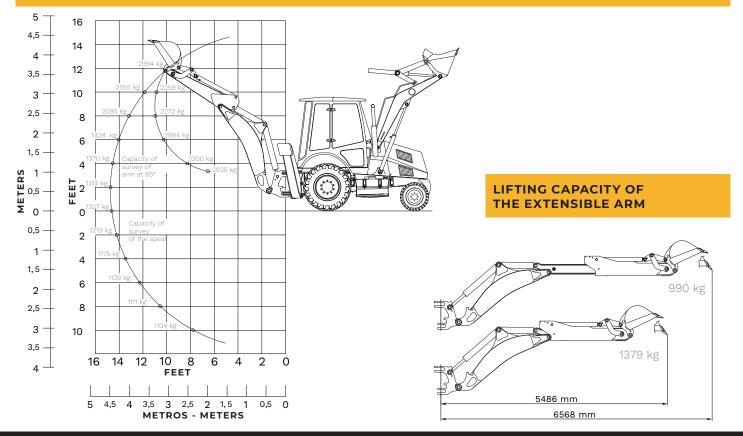

| POS. | DESCRIPTION                                                          | ARM<br>STANDARD    | ARM<br>PROLONGADO  | ARM<br>EXTENSÍVEL  |
|------|----------------------------------------------------------------------|--------------------|--------------------|--------------------|
| А    | Maximum range from the swing pivot                                   | 5,380mm            | 5,865mm            | 5,480mm            |
| А    | Maximum reach from swing pivot – boom extended                       | -                  | -                  | 6,560mm            |
| В    | Loading range at maximum joint center height                         | 1,440mm            | 1,730mm            | 2,060mm            |
| С    | Maximum bucket height – 18" rim                                      | 5,360mm            | 5,825mm            | 5,460mm            |
| ¢    | Maximum bucket height – extendable arm extended – 18" rim            | -                  | -                  | 6,610mm            |
| D    | Operating height – 18" rim                                           | 4,530mm            | 4,915mm            | 4,630mm            |
| D    | Operating height (maximum) – 18" rim, extendable arm                 | -                  | -                  | 5,670mm            |
| Е    | Loading height – 18" rim                                             | 3,632mm            | 4,015mm            | 3,732mm            |
| Е    | Loading height – extendable arm extended – 18" rim                   | -                  | -                  | 4,770mm            |
| F    | Reach from the arm joint                                             | 4,952mm            | 5,430mm            | 5,052mm            |
| F    | Reach from arm joint – extendable arm extended                       | -                  | -                  | 6,134mm            |
| G    | Maximum digging depth – standard                                     | 4,400mm            | 4,560mm            | -                  |
| G    | Maximum digging depth – boom extended                                | -                  | -                  | 5,400mm            |
| н    | Maximum excavation depth at the bottom (ISO 7135) 0.61m              | 4,228mm            | 4,525mm            | -                  |
| н    | Maximum digging depth at the bottom (ISO 7135) 0.61m – boom extended | -                  | -                  | 5,090mm            |
| Т    | Maximum excavation depth at the bottom (ISO 7135) 2.50m              | 3,856mm            | 4,275mm            | 3,856mm            |
| J    | Distance from pivot pin to bucket edge                               | 2,790mm            | 3,120mm            | -                  |
| J    | Distance from pivot pin to bucket edge of extended boom arm          | -                  | -                  | 3,972mm            |
| к    | Pivot swing arc (not illustrated)                                    | 180°               | 180°               | 180°               |
| L    | Bucket rotation                                                      | 190°               | 190°               | 190°               |
|      | Distance between shoes in operation                                  | 3,640mm            | 3,640mm            | 3,640mm            |
|      | Digging/breakout force on the arm                                    | 3.451kgf           | 3.451kgf           | 3.451kgf           |
|      | Digging/breakout force on bucket                                     | 5.355kgf           | 5.355kgf           | 5.355kgf           |
|      | Lifting capacity                                                     | 2.555kg            | 2.555kg            | 2.555kg            |
|      | Bucket capacity 30" – standard                                       | 0.25m <sup>3</sup> | 0.25m³             | 0.25m³             |
|      | Bucket capacity 24" – standard for extendable arm                    | 0.18m³             | 0.18m <sup>3</sup> | 0.18m <sup>3</sup> |
|      | Bucket capacity 36" – optional                                       | 0.31m <sup>3</sup> | -                  | -                  |
|      | Bucket capacity 18" – optional                                       | 0.13m³             | 0.13m <sup>3</sup> | 0.13m <sup>3</sup> |
|      | Bucket capacity 12" – optional                                       | 0.09m³             | 0.09m³             | 0.09m³             |
|      |                                                                      |                    |                    |                    |