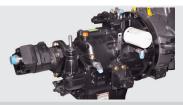

#### **CUMMINS ENGINE**

With one of the most powerful engines in its category, the Müller backhoe loader, equipped with a MAR 1/ TIER 3 is extremely economical, easy to maintain and has low operating costs, ensuring the best power x economy ratio.

# TURBO ENGINE

| Manufacturer                   | Cummins                 |
|--------------------------------|-------------------------|
| Model                          | QSB4.5 - MAR-I / TIER 3 |
| Fuel                           | Diesel                  |
| Net power (ISO 3046)           | 103hp (77kW) @ 2,200RPM |
| Gross horsepower (ISO J1995)   | 110hp (82kW) @ 2,200RPM |
| Maximum torque                 | 488 Nm a 1,500RPM       |
| Injection type                 | Direct                  |
| Diameter                       | 107mm                   |
| Piston stroke                  | 124mm                   |
| N° of Cylinders / Displacement | 4 / 4.5l                |
| Compression ratio              | 17.2:1                  |
| Maximum rotation - free        | 2,300RPM                |
| Dry weight                     | 375kg                   |
| Cooling                        | Water radiator          |
| Maximum oil temperature        | 138°                    |
| Aspiration                     | Turbo Intercooler       |