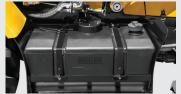

TANK

It has two models of fuel tank, which are interchangeable. In the standard model (143 liters), the material is flame retardant plastic (ICORENE 1613), eliminating the risk of internal oxidation. In the optional model, the structure is with greater capacity (165 liters).