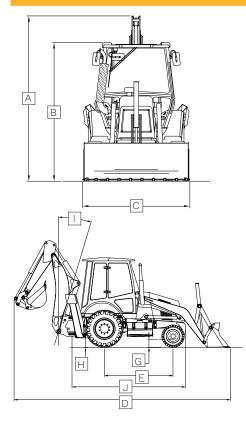

# **GENERAL DISPLACEMENT DIMENSIONS**

|                                                                              | STANDARD                                                                                                                                                                                                                                                                                                                                                                                                                                                                                                                                                                                                                                                                                                                                                                                                                                                               | ARM EXTENDED                                                                                                                                                                                                                                                                                                                                                                                                                                                                                                                                                                                                                                                                                                                                                                                                                                                                                                                                                                                                                                                                                                                                                                                                                                                       |  |
|------------------------------------------------------------------------------|------------------------------------------------------------------------------------------------------------------------------------------------------------------------------------------------------------------------------------------------------------------------------------------------------------------------------------------------------------------------------------------------------------------------------------------------------------------------------------------------------------------------------------------------------------------------------------------------------------------------------------------------------------------------------------------------------------------------------------------------------------------------------------------------------------------------------------------------------------------------|--------------------------------------------------------------------------------------------------------------------------------------------------------------------------------------------------------------------------------------------------------------------------------------------------------------------------------------------------------------------------------------------------------------------------------------------------------------------------------------------------------------------------------------------------------------------------------------------------------------------------------------------------------------------------------------------------------------------------------------------------------------------------------------------------------------------------------------------------------------------------------------------------------------------------------------------------------------------------------------------------------------------------------------------------------------------------------------------------------------------------------------------------------------------------------------------------------------------------------------------------------------------|--|
| Total transport height (displacement) – 16.5" tire rim                       | 3,481mm                                                                                                                                                                                                                                                                                                                                                                                                                                                                                                                                                                                                                                                                                                                                                                                                                                                                |                                                                                                                                                                                                                                                                                                                                                                                                                                                                                                                                                                                                                                                                                                                                                                                                                                                                                                                                                                                                                                                                                                                                                                                                                                                                    |  |
| Total transport height (displacement) – 18" tire rim                         | 3,551mm                                                                                                                                                                                                                                                                                                                                                                                                                                                                                                                                                                                                                                                                                                                                                                                                                                                                |                                                                                                                                                                                                                                                                                                                                                                                                                                                                                                                                                                                                                                                                                                                                                                                                                                                                                                                                                                                                                                                                                                                                                                                                                                                                    |  |
| Maximum height, from ground to cabin roof – 16.5" tire rim                   | 2,810                                                                                                                                                                                                                                                                                                                                                                                                                                                                                                                                                                                                                                                                                                                                                                                                                                                                  | )mm                                                                                                                                                                                                                                                                                                                                                                                                                                                                                                                                                                                                                                                                                                                                                                                                                                                                                                                                                                                                                                                                                                                                                                                                                                                                |  |
| Maximum height, from ground to cabin roof – 18" tire (4x4)                   | 2,880                                                                                                                                                                                                                                                                                                                                                                                                                                                                                                                                                                                                                                                                                                                                                                                                                                                                  | Dmm                                                                                                                                                                                                                                                                                                                                                                                                                                                                                                                                                                                                                                                                                                                                                                                                                                                                                                                                                                                                                                                                                                                                                                                                                                                                |  |
| Overall width - loader bucket                                                | 2,260                                                                                                                                                                                                                                                                                                                                                                                                                                                                                                                                                                                                                                                                                                                                                                                                                                                                  | Dmm                                                                                                                                                                                                                                                                                                                                                                                                                                                                                                                                                                                                                                                                                                                                                                                                                                                                                                                                                                                                                                                                                                                                                                                                                                                                |  |
| Overall length – standard bucket (with teeth)                                | 7,7045 (7,160)mm                                                                                                                                                                                                                                                                                                                                                                                                                                                                                                                                                                                                                                                                                                                                                                                                                                                       | 7,758 (7,770)mm                                                                                                                                                                                                                                                                                                                                                                                                                                                                                                                                                                                                                                                                                                                                                                                                                                                                                                                                                                                                                                                                                                                                                                                                                                                    |  |
| Wheelbase                                                                    | 2,135                                                                                                                                                                                                                                                                                                                                                                                                                                                                                                                                                                                                                                                                                                                                                                                                                                                                  | imm                                                                                                                                                                                                                                                                                                                                                                                                                                                                                                                                                                                                                                                                                                                                                                                                                                                                                                                                                                                                                                                                                                                                                                                                                                                                |  |
| Free space – front differential – 18" rim                                    | 340                                                                                                                                                                                                                                                                                                                                                                                                                                                                                                                                                                                                                                                                                                                                                                                                                                                                    | mm                                                                                                                                                                                                                                                                                                                                                                                                                                                                                                                                                                                                                                                                                                                                                                                                                                                                                                                                                                                                                                                                                                                                                                                                                                                                 |  |
| Free span – lower base of the shoe – 18" rim                                 | 410                                                                                                                                                                                                                                                                                                                                                                                                                                                                                                                                                                                                                                                                                                                                                                                                                                                                    | mm                                                                                                                                                                                                                                                                                                                                                                                                                                                                                                                                                                                                                                                                                                                                                                                                                                                                                                                                                                                                                                                                                                                                                                                                                                                                 |  |
| Negative angle                                                               | -1                                                                                                                                                                                                                                                                                                                                                                                                                                                                                                                                                                                                                                                                                                                                                                                                                                                                     | 5°                                                                                                                                                                                                                                                                                                                                                                                                                                                                                                                                                                                                                                                                                                                                                                                                                                                                                                                                                                                                                                                                                                                                                                                                                                                                 |  |
| Maximum length from center of swing pivot joint shaft to front counterweight | 3,700mm                                                                                                                                                                                                                                                                                                                                                                                                                                                                                                                                                                                                                                                                                                                                                                                                                                                                |                                                                                                                                                                                                                                                                                                                                                                                                                                                                                                                                                                                                                                                                                                                                                                                                                                                                                                                                                                                                                                                                                                                                                                                                                                                                    |  |
| Turning radius without brake applied                                         | 3,920mm                                                                                                                                                                                                                                                                                                                                                                                                                                                                                                                                                                                                                                                                                                                                                                                                                                                                |                                                                                                                                                                                                                                                                                                                                                                                                                                                                                                                                                                                                                                                                                                                                                                                                                                                                                                                                                                                                                                                                                                                                                                                                                                                                    |  |
| Turning radius with brake applied                                            | 2,530mm                                                                                                                                                                                                                                                                                                                                                                                                                                                                                                                                                                                                                                                                                                                                                                                                                                                                |                                                                                                                                                                                                                                                                                                                                                                                                                                                                                                                                                                                                                                                                                                                                                                                                                                                                                                                                                                                                                                                                                                                                                                                                                                                                    |  |
| Total volume for transport                                                   | 50.97m <sup>3</sup>                                                                                                                                                                                                                                                                                                                                                                                                                                                                                                                                                                                                                                                                                                                                                                                                                                                    |                                                                                                                                                                                                                                                                                                                                                                                                                                                                                                                                                                                                                                                                                                                                                                                                                                                                                                                                                                                                                                                                                                                                                                                                                                                                    |  |
| Weight with open cabin 4x4                                                   | 6.850kg                                                                                                                                                                                                                                                                                                                                                                                                                                                                                                                                                                                                                                                                                                                                                                                                                                                                |                                                                                                                                                                                                                                                                                                                                                                                                                                                                                                                                                                                                                                                                                                                                                                                                                                                                                                                                                                                                                                                                                                                                                                                                                                                                    |  |
| Weight with closed cabin 4x4                                                 | 7.170kg                                                                                                                                                                                                                                                                                                                                                                                                                                                                                                                                                                                                                                                                                                                                                                                                                                                                |                                                                                                                                                                                                                                                                                                                                                                                                                                                                                                                                                                                                                                                                                                                                                                                                                                                                                                                                                                                                                                                                                                                                                                                                                                                                    |  |
| Wheel Loader Version with Counterweight – Closed Cabin                       | 7.570kg                                                                                                                                                                                                                                                                                                                                                                                                                                                                                                                                                                                                                                                                                                                                                                                                                                                                |                                                                                                                                                                                                                                                                                                                                                                                                                                                                                                                                                                                                                                                                                                                                                                                                                                                                                                                                                                                                                                                                                                                                                                                                                                                                    |  |
| Loader Version with Counterweight – Open Cabin                               | 7.320kg                                                                                                                                                                                                                                                                                                                                                                                                                                                                                                                                                                                                                                                                                                                                                                                                                                                                |                                                                                                                                                                                                                                                                                                                                                                                                                                                                                                                                                                                                                                                                                                                                                                                                                                                                                                                                                                                                                                                                                                                                                                                                                                                                    |  |
| Addition of the extendable arm to the weight                                 | 280kg                                                                                                                                                                                                                                                                                                                                                                                                                                                                                                                                                                                                                                                                                                                                                                                                                                                                  |                                                                                                                                                                                                                                                                                                                                                                                                                                                                                                                                                                                                                                                                                                                                                                                                                                                                                                                                                                                                                                                                                                                                                                                                                                                                    |  |
| Fuel tank addition 165 liters                                                | 17kg                                                                                                                                                                                                                                                                                                                                                                                                                                                                                                                                                                                                                                                                                                                                                                                                                                                                   |                                                                                                                                                                                                                                                                                                                                                                                                                                                                                                                                                                                                                                                                                                                                                                                                                                                                                                                                                                                                                                                                                                                                                                                                                                                                    |  |
| Front bucket weight addition 2 cylinders                                     | 110kg                                                                                                                                                                                                                                                                                                                                                                                                                                                                                                                                                                                                                                                                                                                                                                                                                                                                  |                                                                                                                                                                                                                                                                                                                                                                                                                                                                                                                                                                                                                                                                                                                                                                                                                                                                                                                                                                                                                                                                                                                                                                                                                                                                    |  |
| Weight addition with 6x1 bucket                                              | 210kg                                                                                                                                                                                                                                                                                                                                                                                                                                                                                                                                                                                                                                                                                                                                                                                                                                                                  |                                                                                                                                                                                                                                                                                                                                                                                                                                                                                                                                                                                                                                                                                                                                                                                                                                                                                                                                                                                                                                                                                                                                                                                                                                                                    |  |
| Addition of two-door cabin                                                   | 10kg                                                                                                                                                                                                                                                                                                                                                                                                                                                                                                                                                                                                                                                                                                                                                                                                                                                                   |                                                                                                                                                                                                                                                                                                                                                                                                                                                                                                                                                                                                                                                                                                                                                                                                                                                                                                                                                                                                                                                                                                                                                                                                                                                                    |  |
| Weight with professional arm 4,560mm                                         | -                                                                                                                                                                                                                                                                                                                                                                                                                                                                                                                                                                                                                                                                                                                                                                                                                                                                      | 70kg                                                                                                                                                                                                                                                                                                                                                                                                                                                                                                                                                                                                                                                                                                                                                                                                                                                                                                                                                                                                                                                                                                                                                                                                                                                               |  |
| Additional weight with 36" bucket                                            | 30g                                                                                                                                                                                                                                                                                                                                                                                                                                                                                                                                                                                                                                                                                                                                                                                                                                                                    |                                                                                                                                                                                                                                                                                                                                                                                                                                                                                                                                                                                                                                                                                                                                                                                                                                                                                                                                                                                                                                                                                                                                                                                                                                                                    |  |
| Extra Heavy Chassis (EH)                                                     | 450kg                                                                                                                                                                                                                                                                                                                                                                                                                                                                                                                                                                                                                                                                                                                                                                                                                                                                  |                                                                                                                                                                                                                                                                                                                                                                                                                                                                                                                                                                                                                                                                                                                                                                                                                                                                                                                                                                                                                                                                                                                                                                                                                                                                    |  |
|                                                                              | Total transport height (displacement) – 18" tire rimMaximum height, from ground to cabin roof – 16.5" tire rimMaximum height, from ground to cabin roof – 18" tire (4x4)Overall width - loader bucketOverall length – standard bucket (with teeth)WheelbaseFree space – front differential – 18" rimFree span – lower base of the shoe – 18" rimNegative angleMaximum length from center of swing pivot joint shaft to front<br>counterweightTurning radius without brake appliedTurning radius with brake appliedTotal volume for transportWeight with closed cabin 4x4Wheel Loader Version with Counterweight – Closed Cabin<br>Loader Version with Counterweight – Open CabinAddition of the extendable arm to the weightFuel tank addition 165 litersFront bucket weight addition 2 cylindersWeight with professional arm 4,560mmAdditional weight with 36" bucket | Total transport height (displacement) – 16.5" tire rim3,48Total transport height (displacement) – 18" tire rim3,55Maximum height, from ground to cabin roof – 16.5" tire rim2,810Maximum height, from ground to cabin roof – 18" tire (4x4)2,880Overall width - loader bucket2,260Overall length – standard bucket (with teeth)7,7045 (7,160)mmWheelbase2,135Free space – front differential – 18" rim3400Free span – lower base of the shoe – 18" rim4100Negative angle-1Maximum length from center of swing pivot joint shaft to front<br>counterweight3,700Turning radius without brake applied2,530Total volume for transport50.9Weight with open cabin 4x46.85Weight with closed cabin 4x47.17Wheel Loader Version with Counterweight – Open Cabin7.32Addition of the extendable arm to the weight11Front bucket weight addition 2 cylinders1100Weight addition with 6x1 bucket2100Addition of two-door cabin100Weight with professional arm 4,560mm-Additional weight with 36" bucket300Weight with professional arm 4,560mm-Additional weight with 36" bucket300Weight with professional arm 4,560 mm-Weight with professional arm 4,560 mm-Weight with |  |

### OPERATIONAL MEASURES OF THE LOADER ARM

| А | Total operating height rim 18" – standard bucket                    | 4,250mm            |
|---|---------------------------------------------------------------------|--------------------|
| в | Height to pivot pin with arm fully raised – 18" rim                 | 3,535mm            |
| С | Standard bucket dump height – 18" rim                               | 2,796mm            |
| D | Maximum dumping range at maximum height                             | 725mm              |
| Е | Maximum tilt angle                                                  | 131.67°            |
| F | Digging depth – 18" rim                                             | 55mm               |
| G | Discharge angle                                                     | 44.55°             |
| н | Recoil angle                                                        | 40°                |
|   | Nominal bucket capacity 86"                                         | 0.89m³             |
|   | Bucket crowned capacity 86"                                         | 1.00m <sup>3</sup> |
|   | Breakout force in the bucket considering the<br>hydraulic cylinders | 8.922kgf           |
|   | Lifting force                                                       | 3.057kgf           |