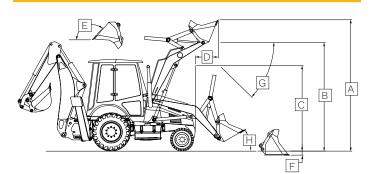

| POS. | DESCRIPTION                                                          | ARM<br>STANDARD    | ARM<br>PROLONGADO  | ARM<br>EXTENSÍVEL  |
|------|----------------------------------------------------------------------|--------------------|--------------------|--------------------|
| А    | Maximum range from the swing pivot                                   | 5,380mm            | 5,865mm            | 5,480mm            |
| А    | Maximum reach from swing pivot – boom extended                       | -                  | -                  | 6,560mm            |
| В    | Loading range at maximum joint center height                         | 1,440mm            | 1,730mm            | 2,060mm            |
| С    | Maximum bucket height – 18" rim                                      | 5,360mm            | 5,825mm            | 5,460mm            |
| ¢    | Maximum bucket height – extendable arm extended – 18" rim            | -                  | -                  | 6,610mm            |
| D    | Operating height – 18" rim                                           | 4,530mm            | 4,915mm            | 4,630mm            |
| D    | Operating height (maximum) – 18" rim, extendable arm                 | -                  | -                  | 5,670mm            |
| Е    | Loading height – 18" rim                                             | 3,632mm            | 4,015mm            | 3,732mm            |
| Е    | Loading height – extendable arm extended – 18" rim                   | -                  | -                  | 4,770mm            |
| F    | Reach from the arm joint                                             | 4,952mm            | 5,430mm            | 5,052mm            |
| F    | Reach from arm joint – extendable arm extended                       | -                  | -                  | 6,134mm            |
| G    | Maximum digging depth – standard                                     | 4,400mm            | 4,560mm            | -                  |
| G    | Maximum digging depth – boom extended                                | -                  | -                  | 5,400mm            |
| н    | Maximum excavation depth at the bottom (ISO 7135) 0.61m              | 4,228mm            | 4,525mm            | -                  |
| н    | Maximum digging depth at the bottom (ISO 7135) 0.61m – boom extended | -                  | -                  | 5,090mm            |
| Т    | Maximum excavation depth at the bottom (ISO 7135) 2.50m              | 3,856mm            | 4,275mm            | 3,856mm            |
| J    | Distance from pivot pin to bucket edge                               | 2,790mm            | 3,120mm            | -                  |
| J    | Distance from pivot pin to bucket edge of extended boom arm          | -                  | -                  | 3,972mm            |
| к    | Pivot swing arc (not illustrated)                                    | 180°               | 180°               | 180°               |
| L    | Bucket rotation                                                      | 190°               | 190°               | 190°               |
|      | Distance between shoes in operation                                  | 3,640mm            | 3,640mm            | 3,640mm            |
|      | Digging/breakout force on the arm                                    | 3.451kgf           | 3.451kgf           | 3.451kgf           |
|      | Digging/breakout force on bucket                                     | 5.355kgf           | 5.355kgf           | 5.355kgf           |
|      | Lifting capacity                                                     | 2.555kg            | 2.555kg            | 2.555kg            |
|      | Bucket capacity 30" – standard                                       | 0.25m <sup>3</sup> | 0.25m³             | 0.25m³             |
|      | Bucket capacity 24" – standard for extendable arm                    | 0.18m³             | 0.18m <sup>3</sup> | 0.18m <sup>3</sup> |
|      | Bucket capacity 36" – optional                                       | 0.31m <sup>3</sup> | -                  | -                  |
|      | Bucket capacity 18" – optional                                       | 0.13m³             | 0.13m <sup>3</sup> | 0.13m <sup>3</sup> |
|      | Bucket capacity 12" – optional                                       | 0.09m³             | 0.09m³             | 0.09m³             |
|      |                                                                      |                    |                    |                    |

# BACKHOE WORKING CAPACITY (STANDARD)