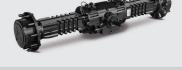

**AXLES** (CARRARO)

Rear axle with planetary reducers located at the ends (to facilitate maintenance). The axles have great mechanical strength to withstand the most severe working conditions on uneven terrain and low-bearing soils in loading operations.

TRANSMISSION (CARRARO)

Now with 4x4 transmission as standard, the Carraro "power syncro shuttle" transmission, coupled torque converter, transmits great traction force to the axles during front loading and agility in moving the equipment.