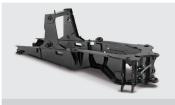

#### CHASSI

The Müller monoblock chassis, highly robust from the front to the pivot, is made from high-resistance steel sheet. It has a single-piece, closed box-type structure, reinforced to withstand heavy loads, shocks and twists in the most severe applications.