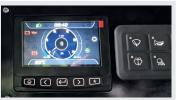

# TECHNOLOGY

All of the machine's management systems are located in the operator's compartment, including a digital instrument panel with service alert and digitally controlled air conditioning.