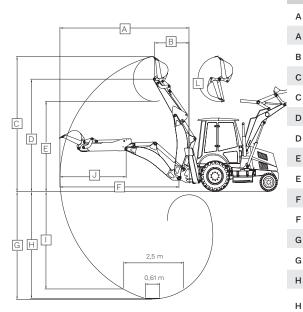

# **BACKHOE ARM OPERATION MEASURES**

| SERVICE CAPACITY               |             |  |  |  |
|--------------------------------|-------------|--|--|--|
| Fuel tank                      | 143l        |  |  |  |
| Hydraulic tank                 | 75l         |  |  |  |
| Rear axle                      | 17.2l       |  |  |  |
| Front drive axle               | 6.9l        |  |  |  |
| Transmission and converter oil | 18.8l (4x4) |  |  |  |
| Turbo engine oil               | 13l         |  |  |  |
| Cooling system                 | 221         |  |  |  |

| POS. | DESCRIPTION                                                          | ARM<br>STANDARD    | ARM<br>PROLONGADO  | ARM<br>EXTENSÍVEL  |
|------|----------------------------------------------------------------------|--------------------|--------------------|--------------------|
| А    | Maximum range from the swing pivot                                   | 5,380mm            | 5,865mm            | 5,480mm            |
| А    | Maximum reach from swing pivot – boom extended                       | -                  | -                  | 6,560mm            |
| В    | Loading range at maximum joint center height                         | 1,440mm            | 1,730mm            | 2,060mm            |
| С    | Maximum bucket height – 18" rim                                      | 5,360mm            | 5,825mm            | 5,460mm            |
| ¢    | Maximum bucket height – extendable arm extended – 18" rim            | -                  | -                  | 6,610mm            |
| D    | Operating height – 18" rim                                           | 4,530mm            | 4,915mm            | 4,630mm            |
| D    | Operating height (maximum) – 18" rim, extendable arm                 | -                  | -                  | 5,670mm            |
| Е    | Loading height – 18" rim                                             | 3,632mm            | 4,015mm            | 3,732mm            |
| Е    | Loading height – extendable arm extended – 18" rim                   | -                  | -                  | 4,770mm            |
| F    | Reach from the arm joint                                             | 4,952mm            | 5,430mm            | 5,052mm            |
| F    | Reach from arm joint – extendable arm extended                       | -                  | -                  | 6,134mm            |
| G    | Maximum digging depth – standard                                     | 4,400mm            | 4,560mm            | -                  |
| G    | Maximum digging depth – boom extended                                | -                  | -                  | 5,400mm            |
| н    | Maximum excavation depth at the bottom (ISO 7135) 0.61m              | 4,228mm            | 4,525mm            | -                  |
| н    | Maximum digging depth at the bottom (ISO 7135) 0.61m – boom extended | -                  | -                  | 5,090mm            |
| Т    | Maximum excavation depth at the bottom (ISO 7135) 2.50m              | 3,856mm            | 4,275mm            | 3,856mm            |
| J    | Distance from pivot pin to bucket edge                               | 2,790mm            | 3,120mm            | -                  |
| J    | Distance from pivot pin to bucket edge of extended boom arm          | -                  | -                  | 3,972mm            |
| к    | Pivot swing arc (not illustrated)                                    | 180°               | 180°               | 180°               |
| L    | Bucket rotation                                                      | 190°               | 190°               | 190°               |
|      | Distance between shoes in operation                                  | 3,640mm            | 3,640mm            | 3,640mm            |
|      | Digging/breakout force on the arm                                    | 3.451kgf           | 3.451kgf           | 3.451kgf           |
|      | Digging/breakout force on bucket                                     | 5.355kgf           | 5.355kgf           | 5.355kgf           |
|      | Lifting capacity                                                     | 2.555kg            | 2.555kg            | 2.555kg            |
|      | Bucket capacity 30" – standard                                       | 0.25m <sup>3</sup> | 0.25m³             | 0.25m³             |
|      | Bucket capacity 24" – standard for extendable arm                    | 0.18m³             | 0.18m <sup>3</sup> | 0.18m <sup>3</sup> |
|      | Bucket capacity 36" – optional                                       | 0.31m <sup>3</sup> | -                  | -                  |
|      | Bucket capacity 18" – optional                                       | 0.13m³             | 0.13m <sup>3</sup> | 0.13m <sup>3</sup> |
|      | Bucket capacity 12" – optional                                       | 0.09m³             | 0.09m³             | 0.09m³             |
|      |                                                                      |                    |                    |                    |