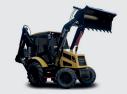

# **BACKHOE LOADER**

OUR STRENGTH IN YOUR WORK

110hp (82kW) @ 2,200RPM

Power

-90Em

11

**Operating Weight** 8,600kg

/ĸg'

mullerbrasil.com

Believing in the national industry, Müller presents the MR 406 SERIES II Backhoe Loader. With the DNA of its predecessor RD406, produced by Randon, the MR 406 SERIES II is even more efficient, durable, safe and easy to operate, combining greater productivity with the best operating cost. If you are looking for a strong and reliable backhoe loader, count on the MR 406 SERIES II.

### LOADER

In loading operations, the use of a front cylinder increases visibility. The articulated arms with lateral reinforcements withstand high stresses and provide faster and safer operating cycles, with high breakout force. The 86" front bucket helps protect and prevents premature wear of the front tire edges.

The boom, made of high-strength welded sheet metal, has internal reinforcements designed to withstand high forces and twists. With a negative retraction angle, it provides greater stability during transportation. Its curved, "excavatortype" design provides additional gains in both excavation operations and loading onto trucks.