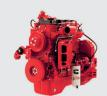

#### **CUMMINS ENGINE**

With one of the most powerful engines in its category, the Müller backhoe loader, equipped with a MAR 1/ TIER 3 is extremely economical, easy to maintain and has low operating costs, ensuring the best power x economy ratio.

# TURBO ENGINE

| Manufacturer                   | Cummins                 |
|--------------------------------|-------------------------|
| Model                          | QSB4.5 - MAR-I / TIER 3 |
| Fuel                           | Diesel                  |
| Net power (ISO 3046)           | 103hp (77kW) @ 2,200RPM |
| Gross horsepower (ISO J1995)   | 110hp (82kW) @ 2,200RPM |
| Maximum torque                 | 488 Nm a 1,500RPM       |
| Injection type                 | Direct                  |
| Diameter                       | 107mm                   |
| Piston stroke                  | 124mm                   |
| N° of Cylinders / Displacement | 4 / 4.5l                |
| Compression ratio              | 17.2:1                  |
| Maximum rotation - free        | 2,300RPM                |
| Dry weight                     | 375kg                   |
| Cooling                        | Water radiator          |
| Maximum oil temperature        | 138°                    |
| Aspiration                     | Turbo Intercooler       |